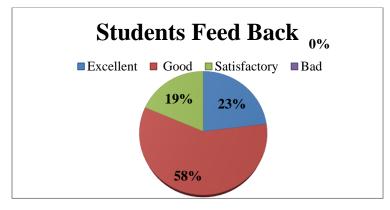

# Feed Back

| Options     | Excellent | Good  | Satisfactory | Bad |
|-------------|-----------|-------|--------------|-----|
| Number of   | 106       | 256   | 82           | 00  |
| Respondents | 100       | 250   | 02           |     |
| Percentage  | 22.87     | 57.65 | 18.46        | 0   |

## Feedback Analysis: