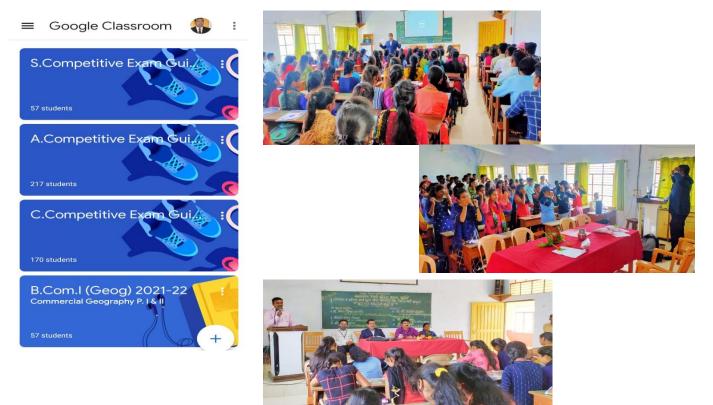

------|----------|--|--|
| Day     | Theory                                    | Theory  | Theory    | Theory   | Theory | Theory   |  |  |
| Time    | 09:00 to 10:15                            |         |           |          |        |          |  |  |
| Teacher | All the Full time Teachers of the College |         |           |          |        |          |  |  |

Yes

- Examination Conducted: Yes
- Certificate Distribution: Yes
- Student Feedback:

# Feed Back

| Options     | Excellent | Good  | Satisfactory | Bad |
|-------------|-----------|-------|--------------|-----|
| Number of   | 106       | 256   | 82           | 00  |
| Respondents | 100       | 250   | 02           |     |
| Percentage  | 22.87     | 57.65 | 18.46        | 0   |

## Feedback Analysis:



#### **Photos:**



#### **Convenor Competitive Examination Guidance Cell**



(Dr. S. D. Pawar) Principal Balasaheb Desai College, Patan Tal.- Patc., Dist.- Satara